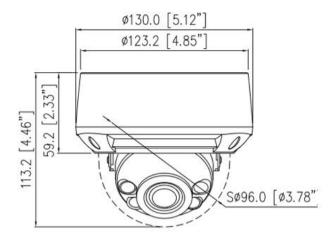

## **Dimensions (mm)**

| Mirror                 | Support                                                                                                                                               |  |  |
|------------------------|-------------------------------------------------------------------------------------------------------------------------------------------------------|--|--|
| White Balance          | Auto/Manual                                                                                                                                           |  |  |
| Day/Night Setting      | Auto, Day, Night, Time                                                                                                                                |  |  |
| Smart IR               | Support                                                                                                                                               |  |  |
| Noise Reduction        | 2D/3D DNR                                                                                                                                             |  |  |
| Image Enhancement      | HLC, BLC, Defog                                                                                                                                       |  |  |
| Wide Dynamic Range     | True WDR                                                                                                                                              |  |  |
| S/N Ratio              | 55dB                                                                                                                                                  |  |  |
| Motion Detection       | Support                                                                                                                                               |  |  |
| Privacy Masking        | 4 areas                                                                                                                                               |  |  |
| Smart Function         |                                                                                                                                                       |  |  |
| Multi-Object Detection | Supports face, human, vehicle detection and capture                                                                                                   |  |  |
| Intelligent Analytics  | Intrusion, Single line crossing, Double line crossing, Loitering, Wrong-way<br>Support alarm triggering by specified target types (human and vehicle) |  |  |
| People Counting        | Support                                                                                                                                               |  |  |
| Network                |                                                                                                                                                       |  |  |
| Protocols              | IPv4/IPv6, 802.1x, HTTP, HTTPS, TCP/IP, UDP/IP, RTSP, DHCP, NTP, RTCP/RTP, PPPoE, SMTP, DNS, UPnP, FTP, ARP, SNMP, TLS/SSL                            |  |  |
| Interoperability       | ONVIF, SDK, CGI                                                                                                                                       |  |  |
| Streaming Method       | Multicast                                                                                                                                             |  |  |
| Max. User Access       | 10 Users                                                                                                                                              |  |  |
| Web Viewer             | <ie11, chrome,="" edge<="" firefox,="" microsoft="" td=""></ie11,>                                                                                    |  |  |
| Language               | English, Chinese, Polish, Italian, Portuguese, Spanish, Russian, French, Czech, Hungarian. Default: English                                           |  |  |
| Interface              |                                                                                                                                                       |  |  |
| Network Interface      | 1 Ethernet (10/100 Base-T) RJ-45 Connector                                                                                                            |  |  |
| Audio Interface        | 1ch Input, 1ch Output                                                                                                                                 |  |  |
| Alarm Interface        | 1ch Input, 1ch Output                                                                                                                                 |  |  |
| Reset Button           | Support                                                                                                                                               |  |  |
| SD Card Slot           | Built-in, up to 256GB                                                                                                                                 |  |  |
| Electrical             |                                                                                                                                                       |  |  |
| Power Supply           | DC12V (-15% to +25%)/PoE (IEEE 802.3af)                                                                                                               |  |  |
| Power Consumption      | Max 7.5 W                                                                                                                                             |  |  |
| Operating Temperature  | -40°C to 55°C (-40°F to 131°F )                                                                                                                       |  |  |
| Operating Humidity     | Less than 90% RH                                                                                                                                      |  |  |
| Ingress Protection     | IP67, IK10                                                                                                                                            |  |  |
| Certifications         | CE/FCC                                                                                                                                                |  |  |
| Casing                 | Metal                                                                                                                                                 |  |  |
| Dimensions             | φ130 × 113.2 mm (φ5.12 × 4.46 inch)                                                                                                                   |  |  |
| Net Weight             | 0.9 kg (1.98 lb)                                                                                                                                      |  |  |