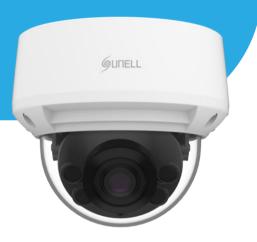

# SN-IPV8040UAR-Z

#### 4MP IR Motorized Varifocal Dome Network Camera

## **Key Features**

- 1/2.8" progressive scan CMOS
- Max. 4MP(2592 × 1520) @25/30 fps resolution
- 2.7 to 13.5 mm motorized lens
- True WDR, 3D DNR, ROI, HLC, BLC, Defog
- Support face, human, vehicle detection and capture
- Intelligent analytics: intrusion, single line crossing, double line crossing, loitering, wrong-way, people counting
- 1/1 audio in/out, 1/1 alarm in/out
- Built-in SD card slot
- Smart IR distance up to 40 m
- IP67, IK10