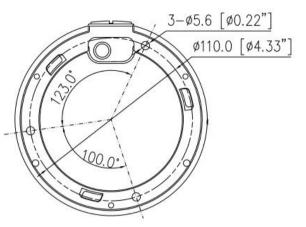

|  |  |
| Certifications         | CE/FCC                                                                                                                                                |  |  |
| Casing                 | Metal                                                                                                                                                 |  |  |
| Dimensions             | φ130 × 113.2 mm (φ5.12 × 4.46 inch)                                                                                                                   |  |  |
| Net Weight             | 0.9 kg (1.98 lb)                                                                                                                                      |  |  |

## **Dimensions (mm)**





### **Accessories**

**Optional:** 



SN-CBK657 Junction Box



SN-CBK502 Wall Mount



SN-CBK201 Pendant Cap



SN-CBK101 Pole Mount



SN-CBK402 Pendant Mount



SN-CBK102 Corner Mount



SN-CBK501 Wall Mount