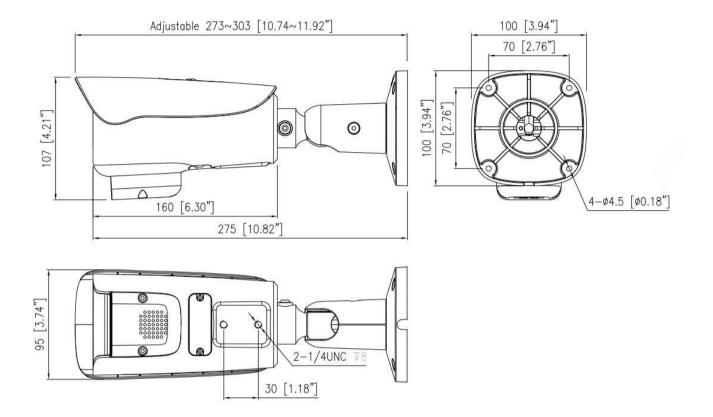

## **Dimensions (mm)**

| White Balance          | Auto/Manual                                                                                                                                           |  |  |
|------------------------|-------------------------------------------------------------------------------------------------------------------------------------------------------|--|--|
| Day/Night Setting      | Auto, Day, Night, Time                                                                                                                                |  |  |
| Smart IR               | Support                                                                                                                                               |  |  |
| Noise Reduction        | 2D/3D DNR                                                                                                                                             |  |  |
| Image Enhancement      | HLC, BLC, Defog                                                                                                                                       |  |  |
| Wide Dynamic Range     | True WDR                                                                                                                                              |  |  |
| S/N Ratio              | 55dB                                                                                                                                                  |  |  |
| Motion Detection       | Support                                                                                                                                               |  |  |
| Privacy Masking        | 4 areas                                                                                                                                               |  |  |
| Smart Function         |                                                                                                                                                       |  |  |
| Multi-Object Detection | Supports face, human, vehicle detection and capture                                                                                                   |  |  |
| Intelligent Analytics  | Intrusion, Single line crossing, Double line crossing, Loitering, Wrong-way<br>Support alarm triggering by specified target types (human and vehicle) |  |  |
| People Counting        | Support                                                                                                                                               |  |  |
| Network                |                                                                                                                                                       |  |  |
| Protocols              | IPv4/IPv6, 802.1x, HTTP, HTTPS, TCP/IP, UDP/IP, RTSP, DHCP, NTP, RTCP/RTP, PPPoE, SMTP, DNS, UPnP, FTP, ARP, SNMP, TLS/SSL                            |  |  |
| Interoperability       | ONVIF, SDK, CGI                                                                                                                                       |  |  |
| Streaming Method       | Multicast                                                                                                                                             |  |  |
| Max. User Access       | 10 Users                                                                                                                                              |  |  |
| Web Viewer             | <ie11, chrome,="" edge<="" firefox,="" microsoft="" td=""></ie11,>                                                                                    |  |  |
| Language               | English, Chinese, Polish, Italian, Portuguese, Spanish, Russian, French, Czech, Hungarian. Default: English                                           |  |  |
| Interface              |                                                                                                                                                       |  |  |
| Network Interface      | 1 Ethernet (10/100 Base-T) RJ-45 Connector                                                                                                            |  |  |
| Built-in Microphone    | Support                                                                                                                                               |  |  |
| Built-in Speaker       | Support                                                                                                                                               |  |  |
| Audio Interface        | 1ch Input, 1ch Output                                                                                                                                 |  |  |
| Alarm Interface        | 1ch Input, 1ch Output                                                                                                                                 |  |  |
| Reset Button           | Support                                                                                                                                               |  |  |
| SD Card Slot           | Built-in, up to 256GB                                                                                                                                 |  |  |
| Electrical             |                                                                                                                                                       |  |  |
| Power Supply           | DC12V (-15% to +25%)/PoE (IEEE 802.3af)                                                                                                               |  |  |
| Power Consumption      | Max 12.5 W                                                                                                                                            |  |  |
| Operating Temperature  | -40°C to 55°C (-40°F to 131°F )                                                                                                                       |  |  |
| Operating Humidity     | Less than 90% RH                                                                                                                                      |  |  |
| Ingress Protection     | IP66                                                                                                                                                  |  |  |
| Certifications         | CE/FCC                                                                                                                                                |  |  |
| Casing                 | Metal                                                                                                                                                 |  |  |
| Dimensions             | 303 × 100 × 107 mm (11.92 × 3.94 × 4.21 inch)                                                                                                         |  |  |
| Net Weight             | 1.25 kg (2.76 lb)                                                                                                                                     |  |  |