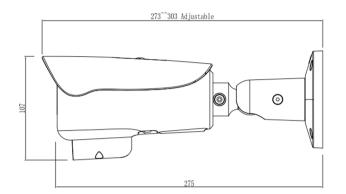

| Smart Function            |                                                                                                                                                                              |  |
|---------------------------|------------------------------------------------------------------------------------------------------------------------------------------------------------------------------|--|
| Multi-Object<br>Detection | Supports face, human, vehicle detection and capture                                                                                                                          |  |
| Intelligent Analysis      | Intrusion, Single line crossing, Double line crossing,<br>Loitering, Wrong way, People counting<br>Support alarm triggering by specified target types<br>(human and vehicle) |  |
| Audio                     |                                                                                                                                                                              |  |
| Compression               | G.711, RAW_PCM                                                                                                                                                               |  |
| Bit Rate                  | 8kbps, 16kps, 64kbps                                                                                                                                                         |  |
| Network                   |                                                                                                                                                                              |  |
| Protocols                 | IPv4/IPv6, 802.1x, HTTP, HTTPS, TCP/IP, UDP/IP,<br>RTSP, DHCP, NTP, RTCP/RTP, PPPoE, SMTP, DNS,<br>UPnP, FTP, ARP, SNMP, TLS/SSL                                             |  |
| Interoperability          | ONVIF, SDK, CGI                                                                                                                                                              |  |
| Streaming Method          | Unicast                                                                                                                                                                      |  |
| Max. User Access          | 10 Users                                                                                                                                                                     |  |
| Web Viewer                | <ie11, chrome,="" edge<="" firefox,="" microsoft="" td=""></ie11,>                                                                                                           |  |
| Language                  | English, Chinese, Polish, Italian, Portuguese, Spanish,<br>Russian, French, Czech, Hungarian. Default: English                                                               |  |
| Interface                 |                                                                                                                                                                              |  |
| Network Interface         | 1 Ethernet (10/100 Base-T) RJ-45 Connector                                                                                                                                   |  |
| Audio Interface           | 1ch Input, 1ch Output                                                                                                                                                        |  |
| Built-in Microphone       | Yes                                                                                                                                                                          |  |
| Speaker                   | Yes                                                                                                                                                                          |  |
| Alarm Interface           | 1ch Input, 1ch Output                                                                                                                                                        |  |
| Reset Button              | Support                                                                                                                                                                      |  |
| SD Card Slot              | Built-in, up to 256GB                                                                                                                                                        |  |
| Electrical                |                                                                                                                                                                              |  |
| Power Supply              | DC12V (-25%~+10%)/POE (IEEE 802.3af)                                                                                                                                         |  |
| Power Consumption         | Max 9.5 W                                                                                                                                                                    |  |
| Operating<br>Temperature  | -40°C ~ 55°C (-40°F ~ 131°F )                                                                                                                                                |  |
| Operating Humidity        | Less than 90% RH                                                                                                                                                             |  |
| Ingress Protection        | IP66                                                                                                                                                                         |  |
| Certifications            | CE/FCC                                                                                                                                                                       |  |
| Casing                    | Metal                                                                                                                                                                        |  |
| Dimensions                | 303 × 100 × 107 mm (11.9 × 3.94 × 4.21 inch)                                                                                                                                 |  |
| Net Weight                | 1.24 kg (2.73 lb)                                                                                                                                                            |  |

## **Dimensions (mm)**