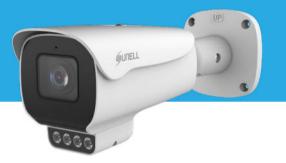

# **SN-IPR8040DQAW-B**

4MP Full-color Bullet Network Camera

### **Key Features**

- 1/2.8" progressive scan CMOS
- Max. 4MP(2592×1520) @25/30fps resolution
- 4mm fixed lens, 2.8mm optional
- WDR, 3D DNR, ROI, HLC, BLC, Defog
- Support face, human, vehicle detection and capture
- Smart events: intrusion, single line crossing, double line crossing, loitering, wrong way, people counting
- Built-in warm lights, illumination distance up to 50m
- 1/1 audio in/out, 1/1 alarm in/out
- Built-in Microphone and Speaker
- Built-in SD card slot, IP66, PoE