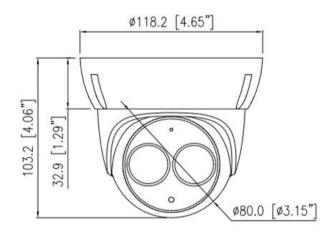

|  |  |  |
| Certifications         | CE/FCC                                                                                                                                             |  |  |  |
| Casing                 | Metal                                                                                                                                              |  |  |  |
| Dimensions             | φ 118.2 × 103.2 mm (4.65 × 4.06 inch)                                                                                                              |  |  |  |
| Net Weight             | 0.54 kg (1.19 lb)                                                                                                                                  |  |  |  |

## **Dimensions (mm)**





## **Accessories**

### Optional: