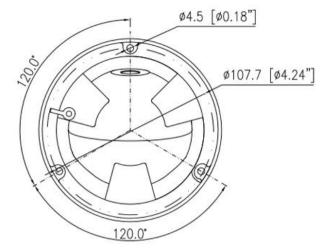

|  |  |  |
| Certifications         | CE/FCC                                                                                                                                             |  |  |  |
| Casing                 | Metal                                                                                                                                              |  |  |  |
| Dimensions             | φ 118.2 × 103.2 mm (4.65 × 4.06 inch)                                                                                                              |  |  |  |
| Net Weight             | 0.54 kg (1.19 lb)                                                                                                                                  |  |  |  |

## **Dimensions (mm)**





## **Accessories**

### Optional: