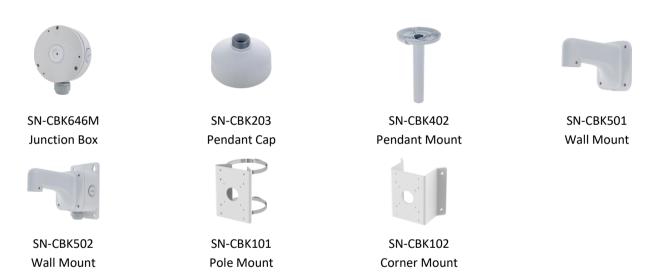

rtifications         | CE/FCC                                                                                                                                             |  |  |  |
| Casing                 | Metal                                                                                                                                              |  |  |  |
| Dimensions             | φ 118.2 × 103.2 mm (4.65 × 4.06 inch)                                                                                                              |  |  |  |
| Net Weight             | 0.54 kg (1.19 lb)                                                                                                                                  |  |  |  |

## **Dimensions (mm)**





## **Accessories**

### Optional: