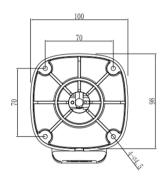

|  |
| Casing                       | Metal                                                                                                                                                                        |  |
| Dimensions                   | 303 × 100 × 107 mm (11.9 × 3.94 × 4.21 inch)                                                                                                                                 |  |
| Net Weight                   | 1.24 kg (2.73 lb)                                                                                                                                                            |  |

### **Dimensions (mm)**





### **Accessories**

#### Optional:







SN-CBK627D Pole Mount