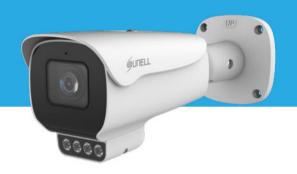

# SN-IPR8050DQAS-B

**5MP Smart Dual Illumination Bullet Network Camera** 

### **Key Features**

- 1/2.8" progressive scan CMOS
- Max. 5MP(2592×1944) @25/30fps resolution
- WDR, 3D DNR, ROI, HLC, BLC, Defog
- Support face, human, vehicle detection and capture
- Intelligent detection: Intrusion, Single line crossing, Double line crossing,
   Loitering, Wrong way, People counting
- Built-in IR LED and warm lights, IR distance up to 50m, warm light distance up to 40m
- 1/1 audio in/out, 1/1 alarm in/out
- Built-in microphone and speaker
- Built-in SD card slot, IP66, PoE