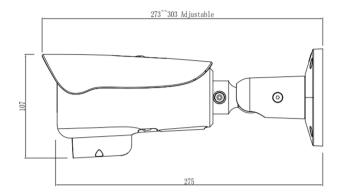

### **Dimensions (mm)**

| Smart Function  Multi-Object |                                                                                                                                                                              |  |
|------------------------------|------------------------------------------------------------------------------------------------------------------------------------------------------------------------------|--|
| Detection                    | Support face, human, vehicle detection and capture                                                                                                                           |  |
| Intelligent Analysis         | Intrusion, Single line crossing, Double line crossing,<br>Loitering, Wrong way, People counting<br>Support alarm triggering by specified target types<br>(human and vehicle) |  |
| Audio                        |                                                                                                                                                                              |  |
| Compression                  | G.711, RAW_PCM                                                                                                                                                               |  |
| Bit Rate                     | 8kbps, 16kps, 64kbps                                                                                                                                                         |  |
| Network                      |                                                                                                                                                                              |  |
| Protocols                    | IPv4/IPv6, 802.1x, HTTP, HTTPS, TCP/IP, UDP/IP,<br>RTSP, DHCP, NTP, RTCP/RTP, PPPoE, SMTP, DNS,<br>UPnP, FTP, ARP, SNMP, TLS/SSL                                             |  |
| Interoperability             | ONVIF, SDK, CGI                                                                                                                                                              |  |
| Streaming Method             | Unicast                                                                                                                                                                      |  |
| Max. User Access             | 10 Users                                                                                                                                                                     |  |
| Web Viewer                   | <ie11, chrome,="" edge<="" firefox,="" microsoft="" td=""></ie11,>                                                                                                           |  |
| Language                     | English, Chinese, Polish, Italian, Portuguese, Spanish, Russian, French, Czech, Hungarian. Default: English                                                                  |  |
| Interface                    |                                                                                                                                                                              |  |
| Network Interface            | 1 Ethernet (10/100 Base-T) RJ-45 Connector                                                                                                                                   |  |
| Audio Interface              | 1ch Input, 1ch Output                                                                                                                                                        |  |
| Built-in Microphone          | Yes                                                                                                                                                                          |  |
| Built-in Speaker             | Yes                                                                                                                                                                          |  |
| Alarm Interface              | 1ch Input, 1ch Output                                                                                                                                                        |  |
| Reset Button                 | Support                                                                                                                                                                      |  |
| SD Card Slot                 | Built-in, up to 256GB                                                                                                                                                        |  |
| Electrical                   |                                                                                                                                                                              |  |
| Power Supply                 | DC12V(-15%~+25%)/POE (IEEE 802.3af)                                                                                                                                          |  |
| Power Consumption            | Max 11.5 W                                                                                                                                                                   |  |
| Operating<br>Temperature     | -40°C ~ 55°C (-40°F ~ 131°F )                                                                                                                                                |  |
| Operating Humidity           | Less than 90% RH                                                                                                                                                             |  |
| Ingress Protection           | IP66                                                                                                                                                                         |  |
| Certifications               | CE/FCC                                                                                                                                                                       |  |
| Casing                       | Metal                                                                                                                                                                        |  |
| Dimensions                   | 303 × 100 × 107 mm (11.9 × 3.94 × 4.21 inch)                                                                                                                                 |  |
| Net Weight                   | 1.24 kg (2.73 lb)                                                                                                                                                            |  |