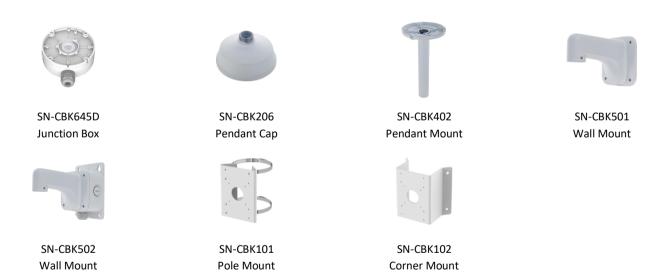

|  |
| Certifications         | CE/FCC                                                                                                                                             |  |  |
| Casing                 | Metal + Plastic                                                                                                                                    |  |  |
| Dimensions             | φ140 × 119.2 mm (5.51 × 4.69 inch)                                                                                                                 |  |  |
| Net Weight             | 0.9 kg (1.98 lb)                                                                                                                                   |  |  |

## **Dimensions (mm)**



## **Accessories**

#### **Optional:**