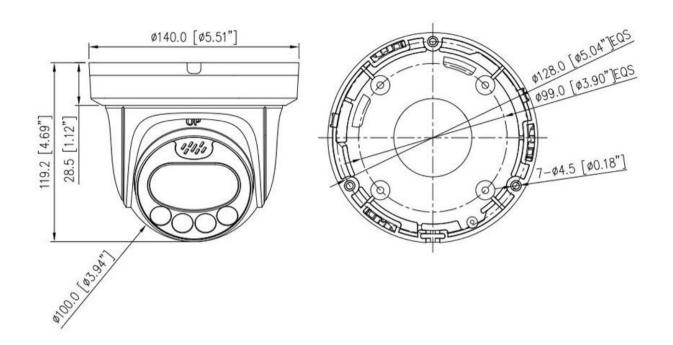

| White Balance          | Auto/Manual                                                                                                                                        |  |  |
|------------------------|----------------------------------------------------------------------------------------------------------------------------------------------------|--|--|
| Day/Night Setting      | Auto, Day, Night, Time                                                                                                                             |  |  |
| Smart IR               | Support                                                                                                                                            |  |  |
| Noise Reduction        | 2D/3D DNR                                                                                                                                          |  |  |
| Image Enhancement      | HLC, BLC, Defog                                                                                                                                    |  |  |
| Wide Dynamic Range     | True WDR                                                                                                                                           |  |  |
| S/N Ratio              | 55dB                                                                                                                                               |  |  |
| Motion Detection       | Support                                                                                                                                            |  |  |
| Privacy Masking        | 4 areas                                                                                                                                            |  |  |
| Smart Function         |                                                                                                                                                    |  |  |
| Multi-Object Detection | Supports face, human, vehicle detection and capture                                                                                                |  |  |
| Intelligent Analytics  | Intrusion, Single line crossing, Double line crossing, Loitering, Wrong-way Support alarm triggering by specified target types (human and vehicle) |  |  |
| People Counting        | Support                                                                                                                                            |  |  |
| Network                |                                                                                                                                                    |  |  |
| Protocols              | IPv4/IPv6, 802.1x, HTTP, HTTPS, TCP/IP, UDP/IP, RTSP, DHCP, NTP, RTCP/RTP, PPPoE, SMTP, DNS, UPnP, FTP, ARP, SNMP, TLS/SSL                         |  |  |
| Interoperability       | ONVIF, SDK, CGI                                                                                                                                    |  |  |
| Streaming Method       | Multicast                                                                                                                                          |  |  |
| Max. User Access       | 10 Users                                                                                                                                           |  |  |
| Web Viewer             | <ie11, chrome,="" edge<="" firefox,="" microsoft="" td=""></ie11,>                                                                                 |  |  |
| Language               | English, Chinese, Polish, Italian, Portuguese, Spanish, Russian, French, Czech, Hungarian. Default: English                                        |  |  |
| Interface              |                                                                                                                                                    |  |  |
| Network Interface      | 1 Ethernet (10/100 Base-T) RJ-45 Connector                                                                                                         |  |  |
| Built-in Microphone    | Support                                                                                                                                            |  |  |
| Built-in Speaker       | Support                                                                                                                                            |  |  |
| Audio Interface        | 1ch Input, 1ch Output                                                                                                                              |  |  |
| Alarm Interface        | 1ch Input, 1ch Output                                                                                                                              |  |  |
| Reset Button           | Support                                                                                                                                            |  |  |
| SD Card Slot           | Built-in, up to 256GB                                                                                                                              |  |  |
| Electrical             |                                                                                                                                                    |  |  |
| Power Supply           | DC12V (-15% to +25%)/PoE (IEEE 802.3af)                                                                                                            |  |  |
| Power Consumption      | Max 11.5 W                                                                                                                                         |  |  |
| Operating Temperature  | -40°C to 55°C (-40°F to 131°F)                                                                                                                     |  |  |
| Operating Humidity     | Less than 90% RH                                                                                                                                   |  |  |
| Ingress Protection     | IP66                                                                                                                                               |  |  |
| Certifications         | CE/FCC                                                                                                                                             |  |  |
| Casing                 | Metal + Plastic                                                                                                                                    |  |  |
| Dimensions             | φ140 × 119.2 mm (5.51 × 4.69 inch)                                                                                                                 |  |  |
| Net Weight             | 0.9 kg (1.98 lb)                                                                                                                                   |  |  |

## **Dimensions (mm)**